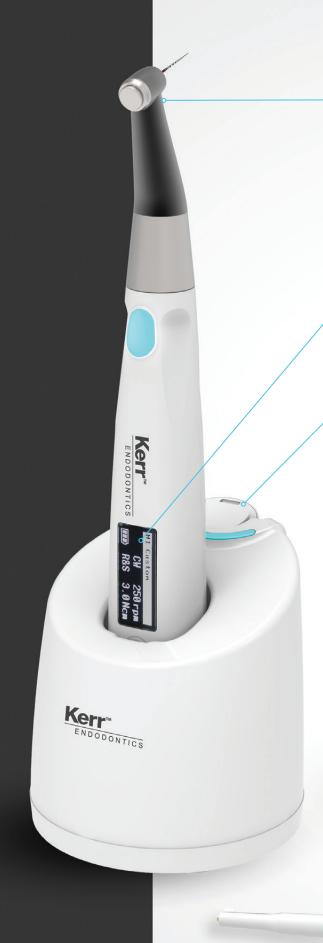

# **Dual Light Indicators**

With intuitive light indicators in both motor handpiece and the Apex file clip, you'll have greater visibility for more confident shaping.

# **Patient Safety**

The intuitive, easy-to-see smart light and audible indicators, as well as a large, bright viewing display alert you when you're reaching the apex. May be used independently or as a connected system.