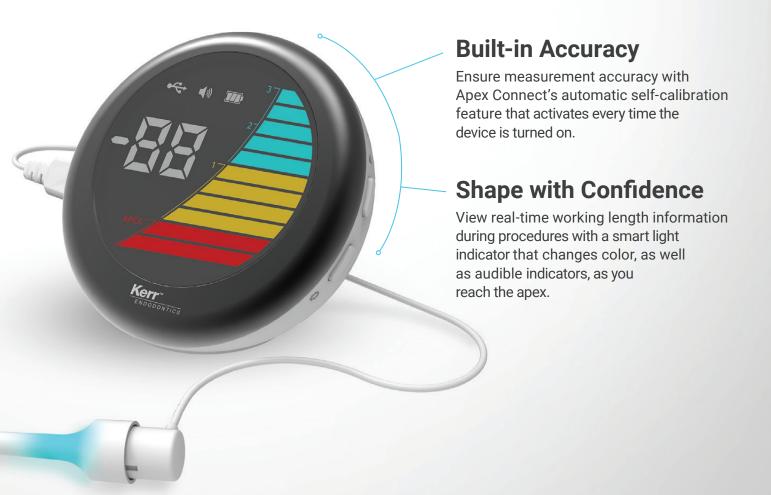

# **Patient Safety**

The intuitive, easy-to-see smart light and audible indicators, as well as a large, bright viewing display alert you when you're reaching the apex. May be used independently or as a connected system.

# **Dual Light Indicators**

With intuitive light indicators in both motor handpiece and the Apex file clip, you'll have greater visibility for more confident shaping.