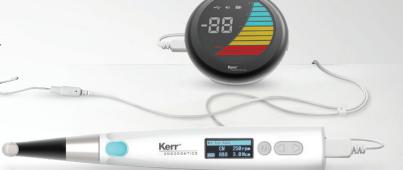

## **An Interconnected System**

## **Portable Convenience**

Easily move between operatories with this interconnected system; lightweight, ergonomic and cordless design.