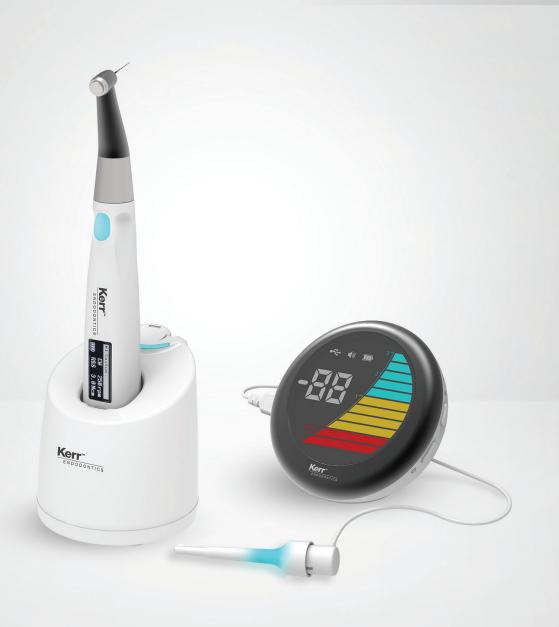

# **elements**™ Connect & Apex Connect

Cordless Endodontic Motor and Electronic Apex Locator

### **Seamless Connection. Greater Confidence.**

Add confidence to your shaping, with intuitive elements Connect and Apex Connect. Designed to work seamlessly together, interconnected system supports patient safety while simplifying your procedures.

## **An Interconnected System**